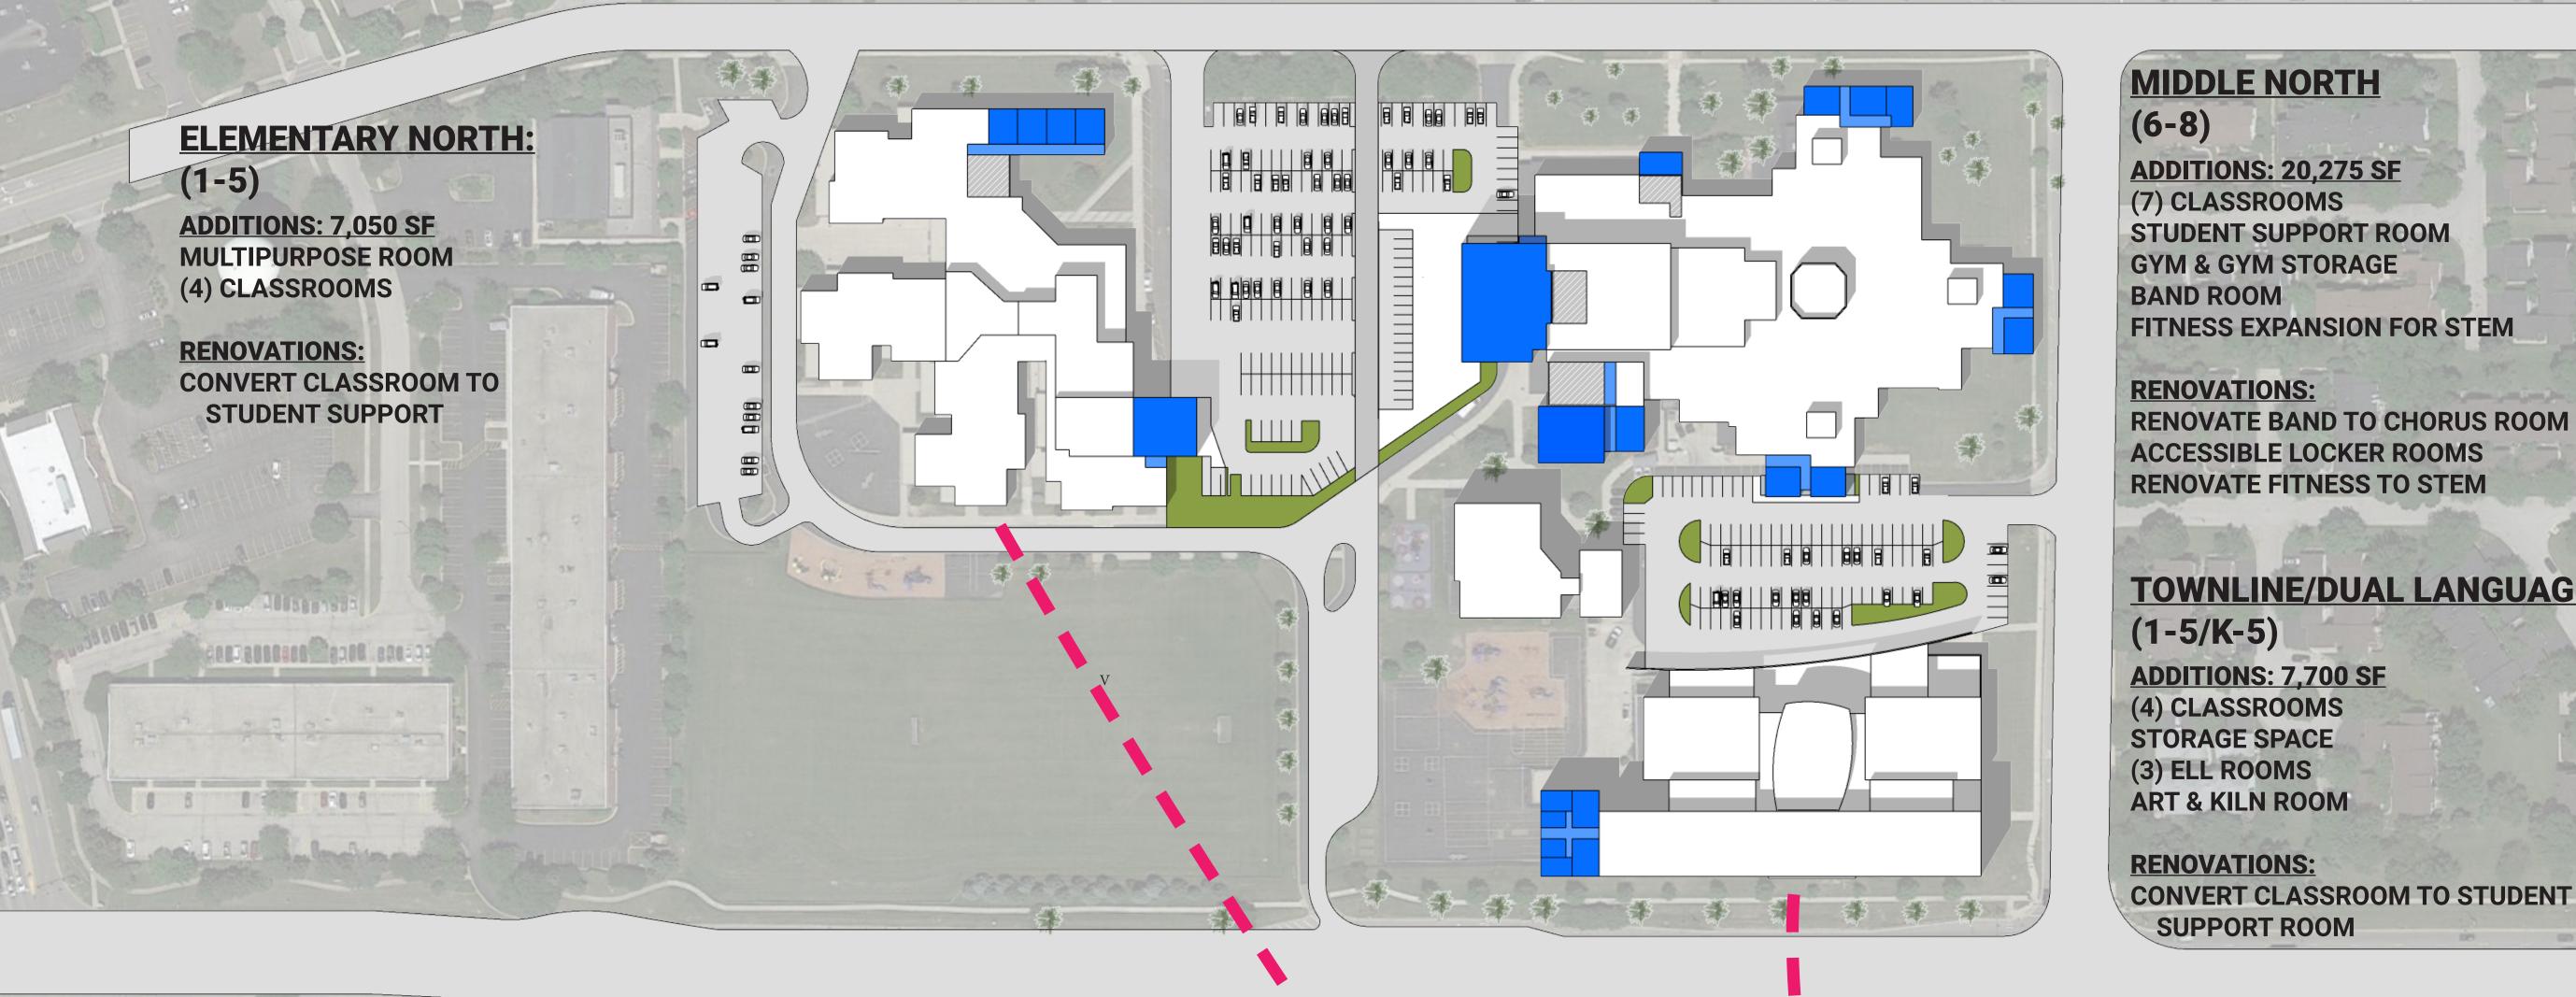

**TOWNLINE/DUAL LANGUAGE** (1-5/K-5)ADDITIONS: 7,700 SF (4) CLASSROOMS **STORAGE SPACE** (3) ELL ROOMS **ART & KILN ROOM** 

and a star and

00 100 900 0

a 2 2 3 - Sallan

**KINDERGARTEN AT THE** 

**U**B **U**B

 $\bigcirc$ 

**SUPPORT ROOM** 

**RENOVATIONS: RENOVATE BAND TO CHORUS ROOM ACCESSIBLE LOCKER ROOMS RENOVATE FITNESS TO STEM** 

**ADDITIONS: 20,275 SF** (7) CLASSROOMS **STUDENT SUPPORT ROOM GYM & GYM STORAGE BAND ROOM FITNESS EXPANSION FOR STEM** 

**MIDDLE NORTH** (6-8)

- RELOCATE (18) KINDERGARTEN CLASSROOMS TO SULLIVAN CENTER\* - S.T.E.M. CENTER ADDITIONS AT BOTH MIDDLE SCHOOLS - ALL OTHER ADDITIONS AND RENOVATIONS (CURRENT NEEDS & FUTURE GROWTH) AT EXISTING SCHOOLS

\*DUAL LANGUAGE KINDERGARTEN REMAINS WITH SCHOOL OF DUAL LANGUAGE

4 4 30 8 88 8 4 8 8

M. and The State

18 00 .98a.

88

BBB

m

00