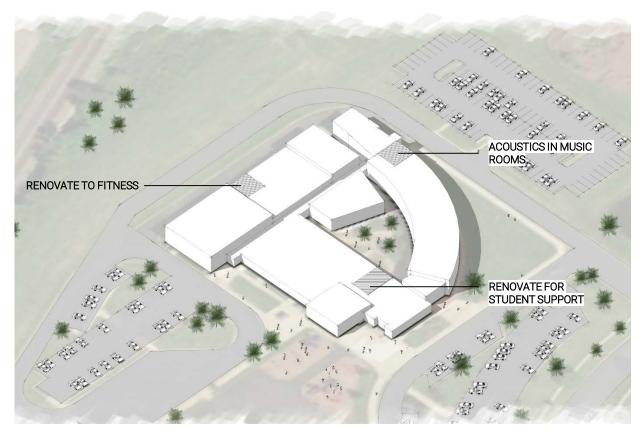

500 N Aspen Drive, Vernon Hills, IL -Serving Grades K-5

- Kindergarten at Sullivan Center
- Adding Acoustic Wall Panels to Music Rooms
- Renovating classroom for Student Support

500 N Aspen Drive, Vernon Hills, IL -Serving Grades K-5

| Aspen Elementary                               |        |       |           |
|------------------------------------------------|--------|-------|-----------|
| Heath/Life Safety/Code Items<br>HLS/Code Items |        |       | \$8,332   |
| HLS/Code items                                 |        |       | Ş0,332    |
| Building Renovations                           |        |       |           |
| Acoustic Wall Panels in (2) Music Rooms        |        | 1,000 | \$25,000  |
| Convert Open Classroom to Student Support      |        | 900   | \$270,000 |
| Change Room 161F back into Fitness Room        |        | 950   | \$209,000 |
|                                                | Net SF | 2,850 |           |
| Aspen Elementary Subtotal                      |        |       | \$512,332 |
| Library Renovation                             |        | 3,400 | \$748,000 |
| STEM + STEM Storage                            |        | 2,000 | \$850,000 |