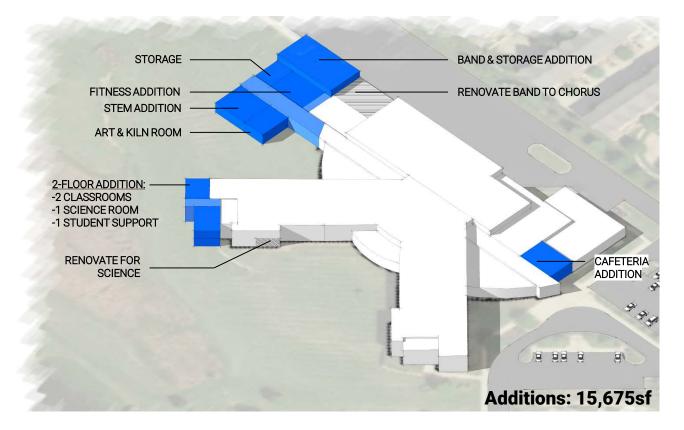

- Middle South: 6<sup>th</sup>-8<sup>th</sup> grade
- PE, encore, and classroom additions
- Cafeteria expansion

Slide 7

# HAWTHORN MIDDLE SCHOOL SOUTH

| Heath/Life Safety/Code Items  |          |        |            |
|-------------------------------|----------|--------|------------|
| HLS/Code Items                |          |        | \$48,324   |
| Building Additions            |          |        |            |
| Fitness Room                  |          | 2,000  | \$850,00   |
| Art Room                      |          | 1,200  | \$510,00   |
| Band Room                     |          | 3,500  | \$1,487,50 |
| Band Storage                  |          | 500    | \$212,50   |
| (3) Classrooms                |          | 2,775  | \$1,179,37 |
| Science Room                  |          | 950    | \$403,75   |
| PE/General Storage            |          | 950    | \$403,75   |
| STEM Addition                 |          | 1,600  | \$680,00   |
| STEM Storage                  |          | 400    | \$170,00   |
| Cafeteria                     |          | 1,800  | \$765,00   |
|                               | Net SF   | 15,675 |            |
|                               | Gross SF | 22,729 |            |
| Building Renovations          |          |        |            |
| Renovate Classroom to Science |          | 950    | \$209,00   |
| Renovate Band to Choral       |          | 2,383  | \$524,26   |
|                               | Net SF   | 3,333  |            |
|                               |          |        |            |
| Middle School South Subtotal  |          |        | \$7,443,45 |
| Library Renovation            |          | 5,100  | \$1,122,00 |