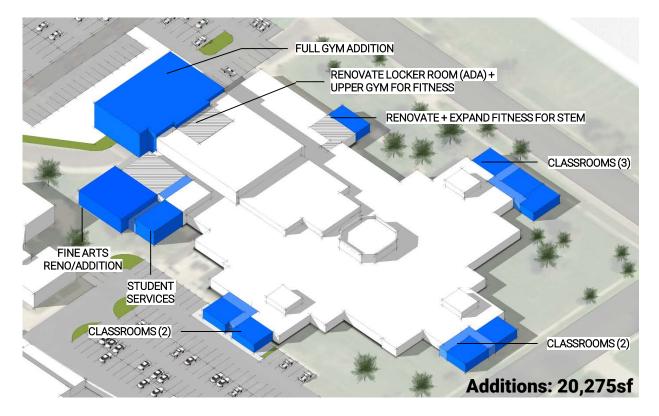

Slide 4

201 Hawthorn Parkway, Vernon Hills, IL -Serving Grades 6-8

- Middle North 6<sup>th</sup>-8<sup>th</sup> grade building
- Additions for PE, music, student support
- 7 classrooms added (incl. 3 LOP)

## HAWTHORN MIDDLE SCHOOL NORTH

201 Hawthorn Parkway, Vernon Hills, IL -Serving Grades 6-8

| Heath/Life Safety/Code Items                                         |          |            |
|----------------------------------------------------------------------|----------|------------|
| HLS/Code Items                                                       |          | \$133,98   |
| Building Additions                                                   |          |            |
| (7) Classrooms (includes 3 LOP rooms)                                | 6,475    | \$2,751,87 |
| Student Support Room                                                 | 1,000    | \$425,00   |
| Gymnasium + Gym Storage                                              | 8,000    | \$3,400,00 |
| Band Room                                                            | 4,000    | \$1,700,00 |
| STEM Expansion                                                       | 800      | \$340,00   |
| Net SF                                                               | 20,275   |            |
| Gross SF                                                             | - 29,399 |            |
| Building Renovations                                                 |          |            |
| Locker Room/Upper Gym Renovation (ADA)                               | 1,700    | \$510,00   |
| Renovate Band Room to Choral Room                                    | 1,650    | \$198,00   |
| Renovate Fitness to STEM                                             | 1,200    | \$360,00   |
| Net SF                                                               | - 4,550  |            |
|                                                                      |          |            |
| Middle School North Subtotal                                         |          | \$9,818,85 |
|                                                                      | 1,500    | 6007 50    |
| Eithease Dears (in represented Linner Curre)                         |          | \$637,50   |
| Fitness Room <i>(in renovated Upper Gym)</i><br>Cafeteria Renovation | 1,580    | \$347,60   |