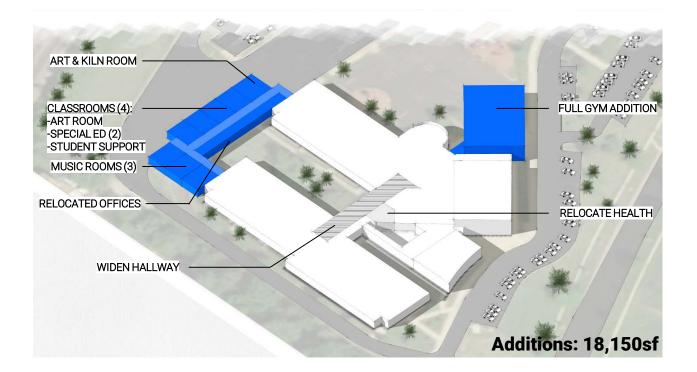

- Kindergarten at Sullivan Center
- PE, art, music, and classrooms added
- Widen main hallway, relocate offices

Slide 11

| Elementary South                                   |        |            |
|----------------------------------------------------|--------|------------|
| Heath/Life Safety/Code Items                       |        |            |
| HLS/Code Items (Lift Station)                      |        | \$115,00   |
| New Mechanical System                              |        | \$813,01   |
| Building Additions                                 |        |            |
| (2) Classrooms                                     | 1,800  | \$765,00   |
| Art Room                                           | 1,000  | \$425,00   |
| Art & Kiln Room                                    | 1,200  | \$510,00   |
| Student Support Room                               | 1,000  | \$425,00   |
| (3) Music Rooms                                    | 3,000  | \$1,275,00 |
| Gymnasium + Fitness Space                          | 8,000  | \$3,400,00 |
| New Wing for Central Hall Offices to widen Hallway | 2,150  | \$913,75   |
| Net SF                                             | 18,150 |            |
| Gross SF                                           | 26,318 |            |
| Building Renovations                               |        |            |
| Demolish Offices/Renovate Main Hallway             | 2,100  | \$630,00   |
| Net SF                                             | 2,100  |            |
| Site Reconfiguration Allowance                     |        | \$50,00    |
|                                                    |        |            |
| Elementary South Subtotal                          |        | \$9,321,76 |
| Library Renovation                                 | 3,350  | \$737,00   |
| Library rectionation                               |        |            |