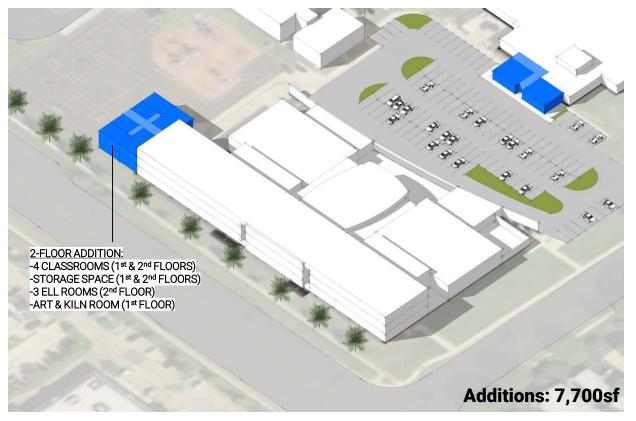

#### Total Cost: \$3,356,209

- Townline (1-5) + Dual Language (K-5)
- TL Kindergarten at Sullivan Center
- Art, Classrooms, and ELL additions

| Heath/Life Safety/Code Items                  |          |        | <i></i>     |
|-----------------------------------------------|----------|--------|-------------|
| HLS/Code Items                                |          |        | \$(         |
| Building Additions                            |          |        |             |
| (4) Classrooms                                |          | 3,700  | \$1,572,500 |
| Storage Space                                 |          | 1,000  | \$425,000   |
| ELL Rooms (3)                                 |          | 1,800  | \$765,000   |
| Art & Kiln Room                               |          | 1,200  | \$510,000   |
|                                               | Net SF   | 7,700  |             |
|                                               | Gross SF | 11,165 |             |
| Building Renovations                          |          |        |             |
| Student Support Room                          |          | 1,000  | \$300,000   |
|                                               | Net SF   | 1,000  |             |
| Townline Elementary Subtotal                  |          |        | \$3,572,500 |
| Library Renovation                            |          | 6,800  | \$1,496,000 |
|                                               |          | 925    | \$393,12    |
| Health Room <i>(in first floor classroom)</i> |          | 525    | Q000,12.    |