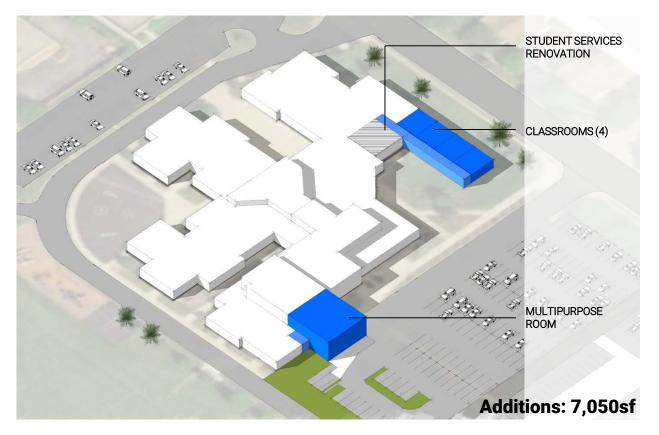

#### **2018 EFMP**

| Heath/Life Safety/Code Items                                                                                                                                                                                      |                              |                                           |
|-------------------------------------------------------------------------------------------------------------------------------------------------------------------------------------------------------------------|------------------------------|-------------------------------------------|
| HLS/Code Items                                                                                                                                                                                                    |                              | \$89,95                                   |
| Building Additions                                                                                                                                                                                                |                              |                                           |
| Multi-Purpose Room                                                                                                                                                                                                | 3,350                        | \$1,423,75                                |
| (4) Classrooms                                                                                                                                                                                                    | 3,700                        | \$1,572,50                                |
| Net SF                                                                                                                                                                                                            | 7,050                        |                                           |
| Gross SF                                                                                                                                                                                                          | 10,223                       |                                           |
|                                                                                                                                                                                                                   |                              |                                           |
|                                                                                                                                                                                                                   | 900<br><b>900</b>            | \$270,00                                  |
| Convert (1) Classroom to Student Support Space<br>Net SF                                                                                                                                                          |                              |                                           |
| Convert (1) Classroom to Student Support Space<br>Net SF                                                                                                                                                          |                              | \$270,00<br><b>\$3,356,20</b>             |
| Convert (1) Classroom to Student Support Space<br>Net SF<br>Elementary North Subtotal                                                                                                                             |                              | \$3,356,20                                |
| Convert (1) Classroom to Student Support Space<br>Net SF<br>Elementary North Subtotal<br>Art Classroom (Pre-K)                                                                                                    | 900                          | <b>\$3,356,20</b><br>\$510,00             |
| Convert (1) Classroom to Student Support Space<br>Net SF<br>Elementary North Subtotal<br>Art Classroom (Pre-K)<br>Music Classroom (Pre-K)                                                                         | <b>900</b><br>1,200          |                                           |
| Building Renovations<br>Convert (1) Classroom to Student Support Space<br>Net SF<br>Elementary North Subtotal<br>Art Classroom (Pre-K)<br>Music Classroom (Pre-K)<br>(9) Classrooms (Pre-K)<br>Library Renovation | <b>900</b><br>1,200<br>1,000 | <b>\$3,356,20</b><br>\$510,00<br>\$425,00 |